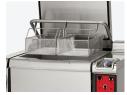

# **AUTOMATIC EASE**

Cut time and labor, while increasing quality and productivity.

Auto Lift: Add basket accessory to easily cook pasta, retherm, and more

Auto Tilt:
Dispense with
precision and ease

Auto Drain: Tilt-free draining

### MANUAL MENU

- Pan: Select desired temperature, time, and heat zone for precise and uniform cooking
- Kettle: Auto fill and preheat with the touch of a button, set up to six timers
- Auto lift: Basket accessories to easily cook pasta, retherm, and more