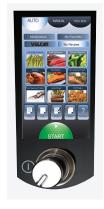

# **EASY TO USE CONTROLS**

Large touch screen, convenient knob, and intuitive menu simplify training and cooking on the PreciPan™.

#### **AUTO MENU**

- Access pre-programmed recipes library, load new ones, and create favorites for consistent results time and again
- Convenient USB port for loading recipes