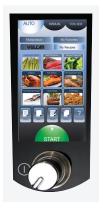

# **EASY TO USE CONTROLS**

Large touch screen, convenient knob, and intuitive menu simplify training and cooking on the PreciPan™.

#### **AUTO MENU**

- Access pre-programmed recipes library, load new ones, and create favorites for consistent results time and again
- Convenient USB port for loading recipes