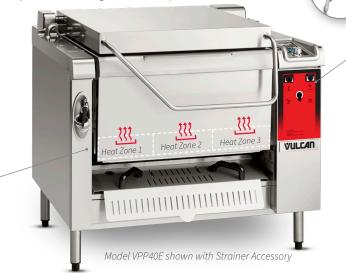

# MULTIZONE COOKING

Multiple heat zones with accurate temperature control allow you to cook multiple items, at different temperatures and different times.

Model VPP28E (28 gal) features 2 heat zones Model VPP40E (40 gal) features 3 heat zones