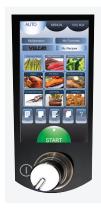

# **EASY TO USE CONTROLS**

Large touch screen, convenient knob, and intuitive menu simplify training and cooking on the PreciPan™.

#### **AUTO MENU**

- Access pre-programmed recipes library, load new ones, and create favorites for consistent results time and again
- Convenient USB port for loading recipes