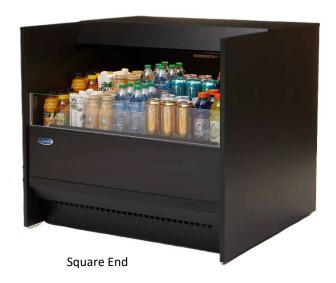

## **Under Counter Slim Line (UCRSL) Merchandisers**

Incorporate into your own counter or use as a standalone merchandiser to drive product sales. This slim-line merchandiser is only 24" deep for those tight spaces and the square profile is designed to fit under ADA compliant counter height of 34". Features include 1 step riser, recessed casters, and rear intake/discharge among others.

| Model #    | Dimensions        | Ends   |
|------------|-------------------|--------|
| UCRSL3633S | 35.7"x 24"x 32.5" | Square |
| UCRSL4833S | 47.7"x 24"x 32.5" | Square |
| UCRSL6033S | 59.7"x 24"x 32.5" | Square |
| UCRSL7233S | 71.7"x 24"x 32.5" | Square |
|            |                   |        |
| UCRSL3633C | 35.7"x 24"x 32.5" | Curved |
| UCRSL4833C | 47.7"x 24"x 32.5" | Curved |
| UCRSL6033C | 59.7"x 24"x 32.5" | Curved |
| UCRSL7233C | 71.7"x 24"x 32.5" | Curved |