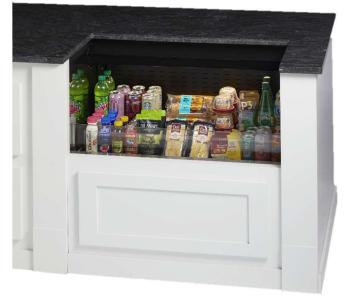

own counter or use as a standalone merchandiser to drive product sales. This slim-line merchandiser is only 24" deep for those tight spaces and the square profile is designed to fit under ADA compliant counter height of 34". Features include 1 step riser, recessed casters, and rear intake/discharge among others.

| Model #    | Dimensions        | Ends   |
|------------|-------------------|--------|
| UCRSL3633S | 35.7"x 24"x 32.5" | Square |
| UCRSL4833S | 47.7"x 24"x 32.5" | Square |
| UCRSL6033S | 59.7"x 24"x 32.5" | Square |
| UCRSL7233S | 71.7"x 24"x 32.5" | Square |
|            |                   |        |
| UCRSL3633C | 35.7"x 24"x 32.5" | Curved |
| UCRSL4833C | 47.7"x 24"x 32.5" | Curved |
| UCRSL6033C | 59.7"x 24"x 32.5" | Curved |
| UCRSL7233C | 71.7"x 24"x 32.5" | Curved |



Square End in Counter\*

<sup>\*</sup>Counter not included