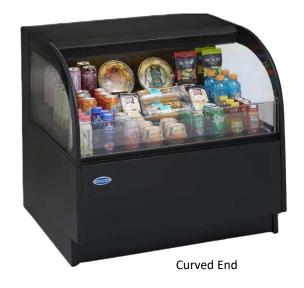

## **Under Counter Slim Line (UCRSL) Merchandisers**

Incorporate into your own counter or use as a standalone merchandiser to drive product sales. This slim-line merchandiser is only 24" deep for those tight spaces and the square profile is designed to fit under ADA compliant counter height of 34". Features include 1 step riser, recessed casters, and rear intake/discharge among others.

| Model #    | Dimensions        | Ends   |
|------------|-------------------|--------|
| UCRSL3633S | 35.7"x 24"x 32.5" | Square |
| UCRSL4833S | 47.7"x 24"x 32.5" | Square |
| UCRSL6033S | 59.7"x 24"x 32.5" | Square |
| UCRSL7233S | 71.7"x 24"x 32.5" | Square |
|            |                   |        |
| UCRSL3633C | 35.7"x 24"x 32.5" | Curved |
| UCRSL4833C | 47.7"x 24"x 32.5" | Curved |
| UCRSL6033C | 59.7"x 24"x 32.5" | Curved |
| UCRSL7233C | 71.7"x 24"x 32.5" | Curved |